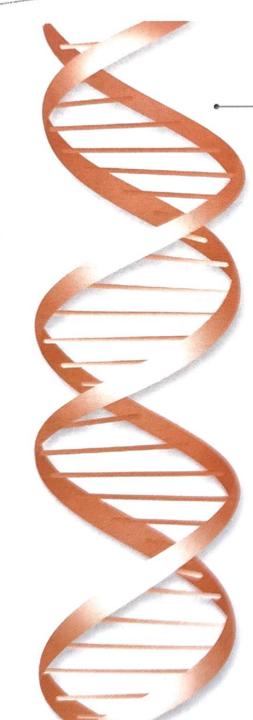

## DNA

64 CODONS 6 GROUPS OF AMINO ACIDS PER CODON

The hexagrams around the wheel have an association directly aligned with our genetic code, the codon.

## THE I'CHING – 64 Hexagrams

6 LINES PER HEXAGRAM

The 64 hexagrams are used in Human Design to understand our own genetic imprint and how that translates into the bodygraph.