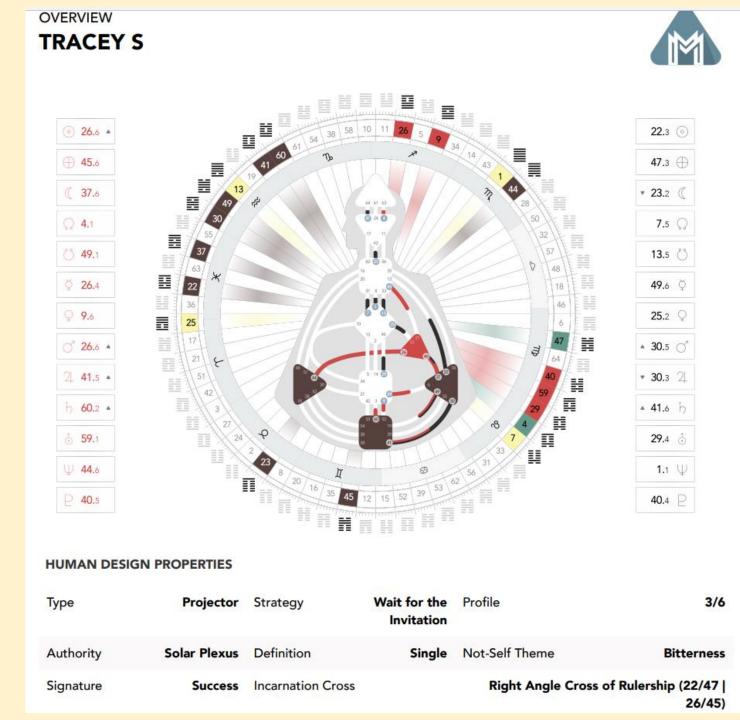

## DNA

64 CODONS 6 GROUPS OF AMINO ACIDS PER CODON

The hexagrams around the wheel have an association directly aligned with our genetic code, the codon.

## THE I'CHING – 64 Hexagrams

6 LINES PER HEXAGRAM

The 64 hexagrams are used in Human Design to understand our own genetic imprint and how that translates into the bodygraph.





## **OVERVIEW KAREN HARRISON**

് **3**.3



- Generator with Emotional Authority •
- Signature: satisfaction
- Not-self theme: frustration
- Split Definition
- Channel 17-62 Organizational being •
- Channel 38-28 Struggle
- Channel 60-3 Mutation
- Channel 6-59 Intimacy
- In response and when emotionally clear, you bring mutation as a driving force that stands up against all odds while sustaining an intimate foundation for teaching others.
- Left Angle Cross of Upheaval: challenge what • isn't working; therapists that know that therapy has to be practical to work.



## HUMAN DESIGN PROPERTIES

| Туре      | Generator    | Strategy          | To Respond                                      | Profile        | 5/1         |
|-----------|--------------|-------------------|------------------