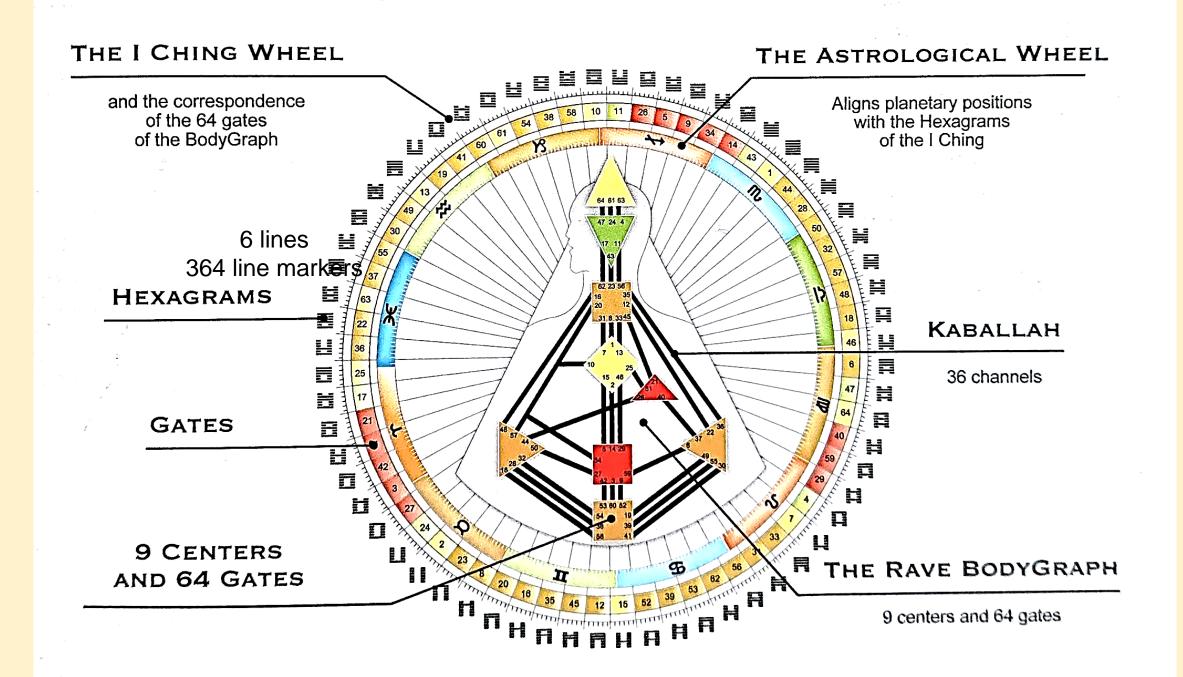

## DNA

64 CODONS 6 GROUPS OF AMINO ACIDS PER CODON

The hexagrams around the wheel have an association directly aligned with our genetic code, the codon.