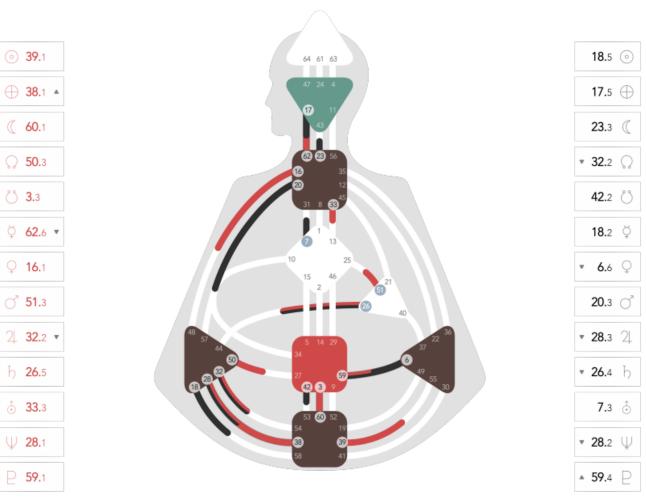

## **OVERVIEW KAREN HARRISON**

് **3**.3

- Generator with Emotional Authority •
- Signature: satisfaction
- Not-self theme: frustration
- Split Definition
- Channel 17-62 Organizational being •
- Channel 38-28 Struggle
- Channel 60-3 Mutation
- Channel 6-59 Intimacy
- In response and when emotionally clear, you bring mutation as a driving force that stands up against all odds while sustaining an intimate foundation for teaching others.
- Left Angle Cross of Upheaval: challenge what • isn't working; therapists that know that therapy has to be practical to work.

## HUMAN DESIGN PROPERTIES

| Туре      | Generator    | Strategy          | To Respond                                      | Profile        | 5/1         |
|-----------|--------------|-------------------|-------------------------------------------------|----------------|-------------|
| Authority | Solar Plexus | Definition        | Split                                           | Not-Self Theme | Frustration |
| Signature | Satisfaction | Incarnation Cross | Left Angle Cross of Upheaval (18/17  <br>39/38) |                |             |